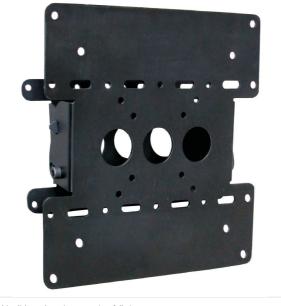

## —

+

EASYGO 200

QUICK OVERVIEW

The OMB EasyGo 200 wall mount from the brand OMB is an inclining wall mount.

mount supports Vesa mounting hole configuration up to 200×200.

# DETAILS

The OMB EasyGo 200 wall mount from the brand OMB is an inclining wall mount. This wall mount supports Vesa mounting hole configuration up to  $200 \times 200$ . The OMB EasyGo 200 is a universal wall mount suitable for all small and medium sized flat screen TVs (from 10" to 40"). This wall mount supports up to 25 kg. The fixed distance between the television wall is 5 cm. The wall mount has a 10° down tilt and a 5° up tilt. It comes with screws, kit and assembly instructions.