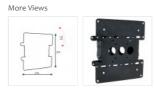

## —

+

EASYGO 200

QUICK OVERVIEW

The OMB EasyGo 200 wall mount from the brand OMB is an inclining wall mount.

mount supports Vesa mounting hole configuration up to 200×200.

# DETAILS

The OMB EasyGo 200 wall mount from the brand OMB is an inclining wall mount. This wall mount supports Vesa mounting hole configuration up to  $200 \times 200$ . The OMB EasyGo 200 is a universal wall mount suitable for all small and medium sized flat screen TVs (from 10" to 40"). This wall mount supports up to 25 kg. The fixed distance between the television wall is 5 cm. The wall mount has a 10° down tilt and a 5° up tilt. It comes with screws, kit and assembly instructions.