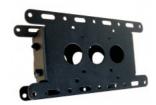

## —

+

EASYGO 200

QUICK OVERVIEW

The OMB EasyGo 200 wall mount from the brand OMB is an inclining wall mount.

mount supports Vesa mounting hole configuration up to 200×200.

# DETAILS

The OMB EasyGo 200 wall mount from the brand OMB is an inclining wall mount. This wall mount supports Vesa mounting hole configuration up to  $200 \times 200$ . The OMB EasyGo 200 is a universal wall mount suitable for all small and medium sized flat screen TVs (from 10" to 40"). This wall mount supports up to 25 kg. The fixed distance between the television wall is 5 cm. The wall mount has a 10° down tilt and a 5° up tilt. It comes with screws, kit and assembly instructions.