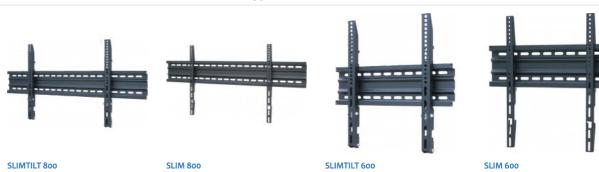

## QUICK OVERVIEW

. The OMB New Lift ceiling mount from the brand OMB allows you to hang your TV one on each side) mounting OMB Slim 600/Slim 800 or Slim 600 TILT/ Slim 800 TI

Double click on above image to view full picture

#### DETAILS

The OMB New Lift ceiling mount from the brand OMB allows you to hang your TV or TVs (one on each side) mounting OMB Slim 800 or Slim 800 o

+