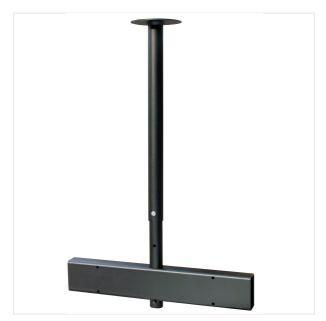

## QUICK OVERVIEW

. The OMB New Lift ceiling mount from the brand OMB allows you to hang your TV one on each side) mounting OMB Slim 600/Slim 800 or Slim 600 TILT/ Slim 800 TI

Double click on above image to view full picture

#### DETAILS

The OMB New Lift ceiling mount from the brand OMB allows you to hang your TV or TVs (one on each side) mounting OMB Slim 800 or Slim 800 o

+