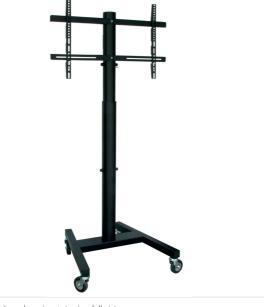

#### QUICK OVERVIEW

Profession Spring is a sturdy and efficient metal floor stand designed for any situa flexibility must combine with sturdiness.

Double click on above image to view full picture

## DETAILS

Profession Spring is a sturdy and efficient metal floor stand designed for any situation where flexibility must combine with sturdiness. this product, unique in its kind, is equipped w spring which allows the installed monitor to be raised from a height of 140 cm to 170 cm.