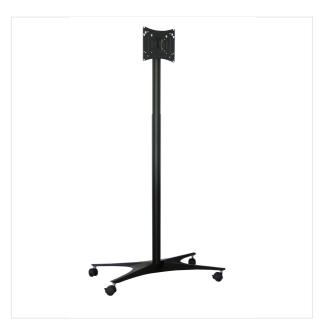

#### QUICK OVERVIEW

Marco Polo is an innovative metal trolley for monitors and tvs up to 46". It adapts to the diverse needs of a professional use.

Double click on above image to view full picture

## DETAILS

Marco Polo is an innovative metal trolley for monitors and tvs up to 46". It adapts itself easily to the diverse needs of a professional use. Its extensible stand can be adjusted from 170cm which makes it the ideal solution for meeting rooms, video conferences and other professional settings. Thanks to its elegant design and its innovative characteristics, marc extremely flexible piece of equipment.