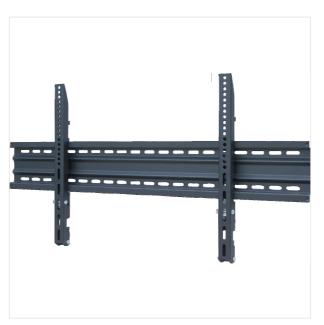

#### QUICK OVERVIEW

The OMB Slim TILT 800 wall mount from the brand OMB is a very slim, low profile mount. This wall mount sits only 3.5 cm from the wall and is easy and quick to instance of the same of th wall mount can be tilted downwards.

## DETAILS

Spare Parts

Instructions

Technical drawings

The OMB Slim TILT 800 wall mount from the brand OMB is a very slim, low profile wall mount. This wall mount sits only 3.5 cm from the wall and is easy and quick to install. This wa can be tilted downwards. The OMB Slim 800 TV wall mount is suitable for medium and large sized flat screen TVs (from 40" to 80"). This wall mount supports up to 60 kg. The fixe from the wall is of 3.5 cm. The wall mount offers 12° down tilt. It comes with screws, kit and assembly instructions.