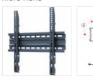

#### QUICK OVERVIEW

The OMB Slim TILT 600 wall mount from the brand OMB is a very slim, low profile mount. This wall mount sits only 3.5 cm from the wall and is easy and quick to instance of the same of th wall mount can be tilted downwards.

## DETAILS

The OMB Slim TILT 600 wall mount from the brand OMB is a very slim, low profile wall mount. This wall mount sits only 3.5 cm from the wall and is easy and quick to install. This wa can be tilted downwards. The OMB Slim 600 TV wall mount is suitable for medium and large sized flat screen TVs (from 32" to 60"). This wall mount supports up to 50 kg. The fixe from the wall is of 3.5 cm. The wall mount offers 12° down tilt. It comes with screws, kit and assembly instructions.

### ADDITIONAL INFORMATION

| Product code          | 06145 MAX VESA 600x400       |
|-----------------------|------------------------------|
| VIDEO size            | 32" - 60"   80 - 150cm       |
| Weight capacity       | 50kg 110 lbs max.            |
| Distance from wall    | 35 mm                        |
| Box measurements      | 660 x 160 h 60 mm            |
| Box weight            | 2,30 Kg                      |
| Data of outer package | 5 pezzi   660 x 250 x 160 mm |
| VESA mounting pattern | MAX VESA 600x400             |
| Easy Tilt             | YES                          |
| Click Fix System      | YES                          |
| Product Video         |                              |