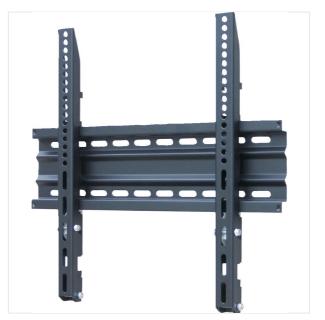

#### QUICK OVERVIEW

The OMB Slim TILT 600 wall mount from the brand OMB is a very slim, low profile mount. This wall mount sits only 3.5 cm from the wall and is easy and quick to instance of the same of th wall mount can be tilted downwards.

## DETAILS

The OMB Slim TILT 600 wall mount from the brand OMB is a very slim, low profile wall mount. This wall mount sits only 3.5 cm from the wall and is easy and quick to install. This wa can be tilted downwards. The OMB Slim 600 TV wall mount is suitable for medium and large sized flat screen TVs (from 32" to 60"). This wall mount supports up to 50 kg. The fixe from the wall is of 3.5 cm. The wall mount offers 12° down tilt. It comes with screws, kit and assembly instructions.