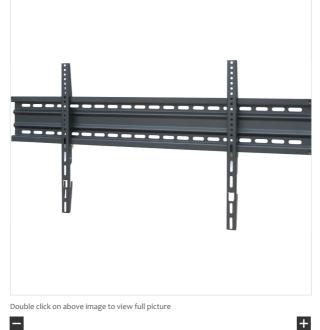

## QUICK OVERVIEW

The OMB Slim 800 wall mount from the brand OMB is a very slim, low profile wall This wall mount sits only 2.2 cm from the wall and is easy and quick to install.

# DETAILS

The OMB Slim 800 wall mount from the brand OMB is a very slim, low profile wall mount. This wall mount sits only 2.2 cm from the wall and is easy and quick to install. The OMB Sl wall mount is suitable for medium and large sized flat screen TVs (from 40" to 80"). This wall mount supports up to 60 kg. The fixed distance from the wall is of 2.2 cm. It comes with and assembly instructions.