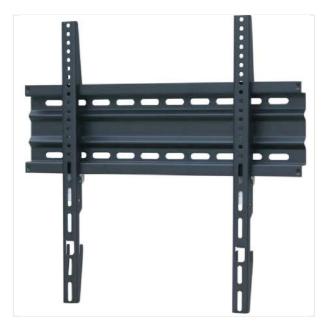

#### QUICK OVERVIEW

The OMB Slim 600 wall mount from the brand OMB is a very slim, low profile wall This wall mount sits only 2.2 cm from the wall and is easy and quick to install.

Double click on above image to view full picture

## DETAILS

The OMB Slim 600 wall mount from the brand OMB is a very slim, low profile wall mount. This wall mount sits only 2.2 cm from the wall and is easy and quick to install. The OMB SI wall mount is suitable for medium and large sized flat screen TVs (from 32" to 60"). This wall mount supports up to 50 kg. The fixed distance from the wall is of 2.2 cm. It comes wi  $\ kit\ and\ assembly\ instructions.$ 