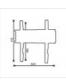

#### QUICK OVERVIEW

The OMB Slim 600 wall mount from the brand OMB is a very slim, low profile wall This wall mount sits only 2.2 cm from the wall and is easy and quick to install.

Double click on above image to view full picture

## DETAILS

The OMB Slim 600 wall mount from the brand OMB is a very slim, low profile wall mount. This wall mount sits only 2.2 cm from the wall and is easy and quick to install. The OMB SI wall mount is suitable for medium and large sized flat screen TVs (from 32" to 60"). This wall mount supports up to 50 kg. The fixed distance from the wall is of 2.2 cm. It comes wi  $\ kit\ and\ assembly\ instructions.$ 