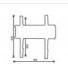

### **Recently Viewed Products**





# SLIM 400 X 600

### QUICK OVERVIEW

. The OMB Slim 400 x 600 Tv wall mount from the brand OMB has a low profile demounts your TV at only 2.2 cm from the wall for a flush appearance.





















Double click on above image to view full picture











## DETAILS

The OMB Slim 400 x 600 Tv wall mount from the brand OMB has a low profile design that mounts your TV at only 2.2 cm from the wall for a flush appearance. This easy to install w suitable for flat screen TVs from 26" to 52" and has a maximum weight capacity of 50 kg. The wall mount comes with all the necessary hardware and instructions for installing.

+

# ADDITIONAL INFORMATION

| Product code          | 06165 MAX VESA 400 x 600   |
|-----------------------|----------------------------|
| VIDEO size            | 32" - 60"   80 - 150cm     |
| Weight capacity       | 50kg max. 110 lbs max.     |
| Distance from wall    | 22 mm                      |
| Box measurements      | 660 x 160 h 60 mm          |
| Box weight            | 1,68 Kg                    |
| Data of outer p