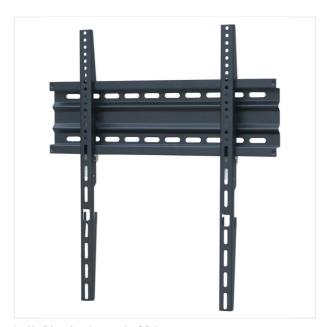

### QUICK OVERVIEW

. The OMB Slim 400 x 600 Tv wall mount from the brand OMB has a low profile demounts your TV at only 2.2 cm from the wall for a flush appearance.

Double click on above image to view full picture

## DETAILS

The OMB Slim 400 x 600 Tv wall mount from the brand OMB has a low profile design that mounts your TV at only 2.2 cm from the wall for a flush appearance. This easy to install w suitable for flat screen TVs from 26" to 52" and has a maximum weight capacity of 50 kg. The wall mount comes with all the necessary hardware and instructions for installing.