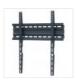

### QUICK OVERVIEW

. The OMB Slim 400 x 600 Tv wall mount from the brand OMB has a low profile demounts your TV at only 2.2 cm from the wall for a flush appearance.

Double click on above image to view full picture

## DETAILS

The OMB Slim 400 x 600 Tv wall mount from the brand OMB has a low profile design that mounts your TV at only 2.2 cm from the wall for a flush appearance. This easy to install w suitable for flat screen TVs from 26" to 52" and has a maximum weight capacity of 50 kg. The wall mount comes with all the necessary hardware and instructions for installing.