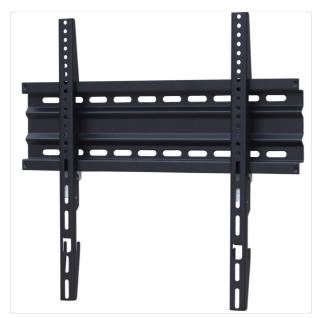

## QUICK OVERVIEW

The OMB Slim 400 Tv wall mount from the brand OMB has a low profile design the your TV at only 2.2 cm from the wall for a flush appearance.

Double click on above image to view full picture

#### DETAILS

The OMB Slim 400 Tv wall mount from the brand OMB has a low profile design that mounts your TV at only 2.2 cm from the wall for a flush appearance. This easy to install wall mount from the wall for a flush appearance. suitable for flat screen TVs from 26" to 52" and has a maximum weight capacity of 50 kg. The wall mount comes with all the necessary hardware and instructions for installing.