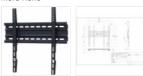

## QUICK OVERVIEW

The OMB Slim 400 Tv wall mount from the brand OMB has a low profile design the your TV at only 2.2 cm from the wall for a flush appearance.

Double click on above image to view full picture

#### DETAILS

The OMB Slim 400 Tv wall mount from the brand OMB has a low profile design that mounts your TV at only 2.2 cm from the wall for a flush appearance. This easy to install wall mount from the wall for a flush appearance. suitable for flat screen TVs from 26" to 52" and has a maximum weight capacity of 50 kg. The wall mount comes with all the necessary hardware and instructions for installing.

## ADDITIONAL INFORMATION

| ADDITIONAL INFORMATION |                            |
|------------------------|----------------------------|
| Product code           | 06165 MAX VESA 400 x 400   |
| VIDEO size             | 26" - 52"   65 - 130cm     |
| Weight capacity        | 50kg max. 110 lbs max.     |
| Distance from wall     | 22 mm                      |
| Box measurements       | 660 x 160 h 60 mm          |
| Box weight             | 1,68 Kg                    |
| Data of outer package  | 5 pezzi 660 x 250 x 160 mm |
| VESA mounting pattern  | MAX VESA 400 x 400         |
| Click Fix System       | YES                        |
| Product Video          | OMBSlim600.avi             |
| Instructions           | PDF                        |
| Technical drawings     | PDF                        |