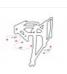

### QUICK OVERVIEW

The OMB ReachSTOP wall mount from the brand OMB has three joints and two arms make it possible to rotate the wa right.

More Views

#### DETAILS

Instructions

The OMB ReachSTOP wall mount from the brand OMB has a sturdy steel construction. The three joints and two arms make it possible to rotate the wall mou The OMB ReachSTOP wall mount is a universal wall mount suitable for all large sized flat screen TVs (from 30" to 63"). This wall mount supports up to 75 kg  $adjustable\ with\ a\ minimum\ of\ 9\ cm\ to\ a\ maximum\ of\ 54\ cm.\ It\ comes\ with\ screws,\ kit\ and\ assembly\ instructions.$ 