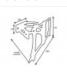

### QUICK OVERVIEW

The OMB ReachSTOP wall mount from the brand OMB has three joints and two arms make it possible to rotate the wa right.

More Views

#### DETAILS

Instructions

The OMB ReachSTOP wall mount from the brand OMB has a sturdy steel construction. The three joints and two arms make it possible to rotate the wall mou The OMB ReachSTOP wall mount is a universal wall mount suitable for all large sized flat screen TVs (from 30" to 63"). This wall mount supports up to 75 kg  $adjustable\ with\ a\ minimum\ of\ 9\ cm\ to\ a\ maximum\ of\ 54\ cm.\ It\ comes\ with\ screws,\ kit\ and\ assembly\ instructions.$ 