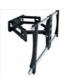

### QUICK OVERVIEW

The OMB ReachSTOP wall mount from the brand OMB has three joints and two arms make it possible to rotate the wa right.

More Views

#### DETAILS

Instructions

The OMB ReachSTOP wall mount from the brand OMB has a sturdy steel construction. The three joints and two arms make it possible to rotate the wall mou The OMB ReachSTOP wall mount is a universal wall mount suitable for all large sized flat screen TVs (from 30" to 63"). This wall mount supports up to 75 kg  $adjustable\ with\ a\ minimum\ of\ 9\ cm\ to\ a\ maximum\ of\ 54\ cm.\ It\ comes\ with\ screws,\ kit\ and\ assembly\ instructions.$ 