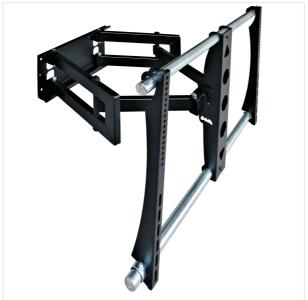

### QUICK OVERVIEW

The OMB ReachSTOP wall mount from the brand OMB has three joints and two arms make it possible to rotate the wa right.

More Views

#### DETAILS

Instructions

The OMB ReachSTOP wall mount from the brand OMB has a sturdy steel construction. The three joints and two arms make it possible to rotate the wall mou The OMB ReachSTOP wall mount is a universal wall mount suitable for all large sized flat screen TVs (from 30" to 63"). This wall mount supports up to 75 kg  $adjustable\ with\ a\ minimum\ of\ 9\ cm\ to\ a\ maximum\ of\ 54\ cm.\ It\ comes\ with\ screws,\ kit\ and\ assembly\ instructions.$ 