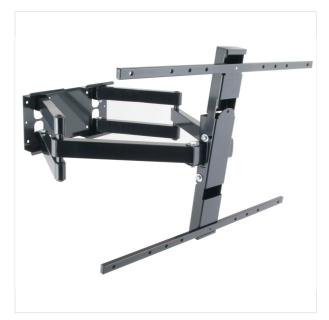

### QUICK OVERVIEW

LED REACH TV mount that gives you superior functionality. The double arm design of this mount ensures safety and so situations, and is user friendly.

Double click on above image to view full picture

#### DETAILS

LED REACH TV mount that gives you superior functionality for your medium/ large monitors . The double arm design of this mount ensures safety and solidit situations, and is user friendly. The arm collapses to less than 40mm from the wall yet extends to 580mm with multiple intermediate positions thanks to the system keeps the design simple, elegant and neat.