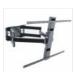

### QUICK OVERVIEW

LED REACH TV mount that gives you superior functionality. The double arm design of this mount ensures safety and so situations, and is user friendly.

Double click on above image to view full picture

#### DETAILS

LED REACH TV mount that gives you superior functionality for your medium/ large monitors . The double arm design of this mount ensures safety and solidit situations, and is user friendly. The arm collapses to less than 40mm from the wall yet extends to 580mm with multiple intermediate positions thanks to the system keeps the design simple, elegant and neat.