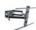

## Recently Viewed Products

LED REACH

REACHSTOP

REACHGO

LED 2

Support for flatlook TV/LED with two turning and inclining  $\boldsymbol{j}$ 

QUICK OVERVIEW

Double click on above image to view full picture

## DETAILS

Support for flatlook TV/LED with two turning and inclining joints. The LED 2 takes 3.5 cm between the wall and the TV only, so almost invisible for the eye. Th inch screen and can be extended up-to 45 cm. The LED 2 has a left and right turn of 90 degrees and a 12 degrees tilt. Cables are hidden away by smooth looki