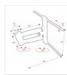

## Recently Viewed Products

LED REACH

REACHSTOP

REACHGO

LED 2

Support for flatlook TV/LED with two turning and inclining  $\boldsymbol{j}$ 

QUICK OVERVIEW

Double click on above image to view full picture

## DETAILS

Support for flatlook TV/LED with two turning and inclining joints. The LED 2 takes 3.5 cm between the wall and the TV only, so almost invisible for the eye. Th inch screen and can be extended up-to 45 cm. The LED 2 has a left and right turn of 90 degrees and a 12 degrees tilt. Cables are hidden away by smooth looki