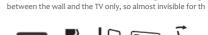

## Recently Viewed Products

LED REACH

REACHSTOP

REACHGO

LED 2

Support for flatlook TV/LED with two turning and inclining  $\boldsymbol{j}$ 

QUICK OVERVIEW

Double click on above image to view full picture

## DETAILS

Support for flatlook TV/LED with two turning and inclining joints. The LED 2 takes 3.5 cm between the wall and the TV only, so almost invisible for the eye. Th inch screen and can be extended up-to 45 cm. The LED 2 has a left and right turn of 90 degrees and a 12 degrees tilt. Cables are hidden away by smooth looki