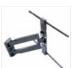

More Views

## DETAILS

Support for flatlook TV/LED with two turning and inclining joints. The LED 2 takes 3.5 cm between the wall and the TV only, so almost invisible for the eye. Th inch screen and can be extended up-to 45 cm. The LED 2 has a left and right turn of 90 degrees and a 12 degrees tilt. Cables are hidden away by smooth looki