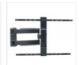

## Recently Viewed Products

LED REACH

REACHSTOP

REACHGO

LED 2

Support for flatlook TV/LED with two turning and inclining  $\boldsymbol{j}$ 

QUICK OVERVIEW

Double click on above image to view full picture

## DETAILS

Support for flatlook TV/LED with two turning and inclining joints. The LED 2 takes 3.5 cm between the wall and the TV only, so almost invisible for the eye. Th inch screen and can be extended up-to 45 cm. The LED 2 has a left and right turn of 90 degrees and a 12 degrees tilt. Cables are hidden away by smooth looki