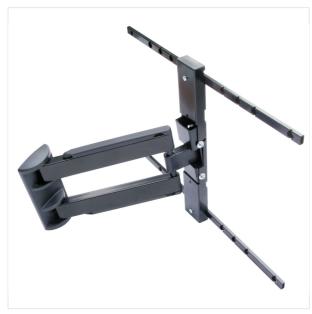

## Recently Viewed Products

LED REACH

REACHSTOP

REACHGO

LED 2

Support for flatlook TV/LED with two turning and inclining  $\boldsymbol{j}$ 

QUICK OVERVIEW

Double click on above image to view full picture

## DETAILS

Support for flatlook TV/LED with two turning and inclining joints. The LED 2 takes 3.5 cm between the wall and the TV only, so almost invisible for the eye. Th inch screen and can be extended up-to 45 cm. The LED 2 has a left and right turn of 90 degrees and a 12 degrees tilt. Cables are hidden away by smooth looki