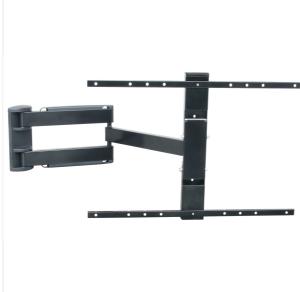

# DETAILS

Support for flatlook TV/LED with three turning and inclining joints. LED 3 takes 3.5 cm between the wall and the TV only, so almost invisible for the eye. This  $\epsilon$  screen and can be extended up-to 65 cm. The LED 3 has a left and right turn of 90 degrees and a 12 degrees tilt. Cables are hidden away by smooth looking cc

# QUICK OVERVIEW

Support for flatlook TV/LED with three turning and inclining between the wall and the TV only, so almost invisible for th