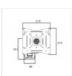

# ADDITIONAL INFORMATION

| Product code          | 06175 VESA 75/100/200x100/180X120/200 ON REQUEST |
|-----------------------|--------------------------------------------------|
| VIDEO size            | 10" - 40"   25 - 100cm                           |
| Weight capacity       | 25kg max. 55 lbs max.                            |
| Distance from wall    | 50 mm                                            |
| VESA mounting pattern | 75/100/200x100/180X120/200                       |
| Aligning System       | YES                                              |
| Easy Hanging System   | YES                                              |
| Easy Tilt             | YES                                              |
| Product Video         |                                                  |