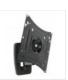

### QUICK OVERVIEW

The TV wall bracket Gyro 1 EXTRA brand OMB is a wall mou be wall mounted.

Double click on above image to view full picture

More Views

## DETAILS

The TV wall bracket Gyro 1 EXTRA brand OMB is a wall mount with single pivot designed to be wall mounted. This support allows a tilt adjustment and 360° rc characteristics is very versatile and easy to handle and allows you to find the right position for your device. This TV stand is a universal type and is suitable for monitors of various sizes (from 10 inches to 40 inches, with a maximum weight of 25 kg). The fixed distance from the wall is 5 cm. The support can be adjuste upwards. Comes with screws, kit and installation instructions. \\