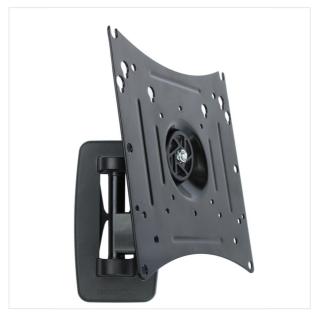

## **GYRO 1 EXTRA**

## DETAILS

The TV wall bracket Gyro 1 EXTRA brand OMB is a wall mount with single pivot designed to be wall mounted. This support allows a tilt adjustment and 360° rc characteristics is very versatile and easy to handle and allows you to find the right position for your device. This TV stand is a universal type and is suitable for monitors of various sizes (from 10 inches to 40 inches, with a maximum weight of 25 kg). The fixed distance from the wall is 5 cm. The support can be adjuste upwards. Comes with screws, kit and installation instructions. \\