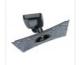

## DETAILS

The TV wall bracket Gyro 1 EXTRA brand OMB is a wall mount with single pivot designed to be wall mounted. This support allows a tilt adjustment and 360° rc characteristics is very versatile and easy to handle and allows you to find the right position for your device. This TV stand is a universal type and is suitable for monitors of various sizes (from 10 inches to 40 inches, with a maximum weight of 25 kg). The fixed distance from the wall is 5 cm. The support can be adjuste upwards. Comes with screws, kit and installation instructions. \\