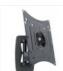

### QUICK OVERVIEW

The TV wall bracket Gyro 1 EXTRA brand OMB is a wall mou be wall mounted.

Double click on above image to view full picture

More Views

## DETAILS

The TV wall bracket Gyro 1 EXTRA brand OMB is a wall mount with single pivot designed to be wall mounted. This support allows a tilt adjustment and 360° rc characteristics is very versatile and easy to handle and allows you to find the right position for your device. This TV stand is a universal type and is suitable for monitors of various sizes (from 10 inches to 40 inches, with a maximum weight of 25 kg). The fixed distance from the wall is 5 cm. The support can be adjuste upwards. Comes with screws, kit and installation instructions. \\