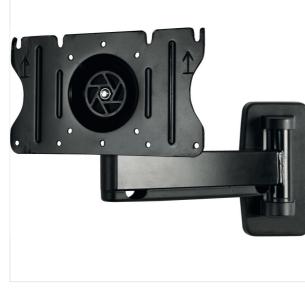

## DETAILS

The TV wall bracket Gyro 2 brand OMB is a wall bracket with two articulations designed to be wall mounted. This support allows a wide range of movement, rotation of the monitor, for these characteristics is very versatile and easy to handle and allows you to find the right position for your device. This TV stand is for televisions and flat panel monitors of various sizes (from 10 inches to 32 inches, with a maximum weight of 20 kg). The minimum distance from the wall is to 29 cm. The support can be adjusted to 10 ° downwards and 10 ° upwards. Comes with screws, kit and installation instructions.

GYRO 2

wall mounted.

QUICK OVERVIEW

The TV wall bracket Gyro 2 brand OMB is a wall bracket wit