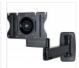

## Recently Viewed Products

GYRO 2

GYRO 2 EXTRA

GYRO 1 EXTRA

GYRO 1

Double click on above image to view full picture

GYRO<sub>3</sub>

QUICK OVERVIEW

The OMB Gyro 3 wall mount from the brand OMB is a light

it possible to rotate and tilt the wall mount.

More Views

## DETAILS

The OMB Gyro 3 wall mount from the brand OMB is a light wall mount. The three joints make it possible to rotate and tilt the wall mount. This wall mount is 9 gives maneuverability and versatility for positioning the TV just how you want it. The OMB Gyro 3 wall mount is a universal wall mount suitable for all small/n 10" to 32"). This wall mount supports up to 20 kg. The distance between the television and the wall is adjustable with a minimum of 5 cm to a maximum of 34 up and down tilt. It comes with screws, kit and assembly instructions.