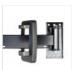

The OMB Gyro 3 wall mount from the brand OMB is a light

it possible to rotate and tilt the wall mount.

More Views

## DETAILS

The OMB Gyro 3 wall mount from the brand OMB is a light wall mount. The three joints make it possible to rotate and tilt the wall mount. This wall mount is 9 gives maneuverability and versatility for positioning the TV just how you want it. The OMB Gyro 3 wall mount is a universal wall mount suitable for all small/n 10" to 32"). This wall mount supports up to 20 kg. The distance between the television and the wall is adjustable with a minimum of 5 cm to a maximum of 34 up and down tilt. It comes with screws, kit and assembly instructions.