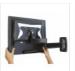

The OMB Gyro 3 wall mount from the brand OMB is a light

it possible to rotate and tilt the wall mount.

More Views

## DETAILS

The OMB Gyro 3 wall mount from the brand OMB is a light wall mount. The three joints make it possible to rotate and tilt the wall mount. This wall mount is 9 gives maneuverability and versatility for positioning the TV just how you want it. The OMB Gyro 3 wall mount is a universal wall mount suitable for all small/n 10" to 32"). This wall mount supports up to 20 kg. The distance between the television and the wall is adjustable with a minimum of 5 cm to a maximum of 34 up and down tilt. It comes with screws, kit and assembly instructions.