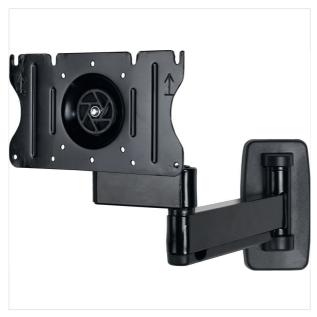

The OMB Gyro 3 wall mount from the brand OMB is a light

it possible to rotate and tilt the wall mount.

More Views

## DETAILS

The OMB Gyro 3 wall mount from the brand OMB is a light wall mount. The three joints make it possible to rotate and tilt the wall mount. This wall mount is 9 gives maneuverability and versatility for positioning the TV just how you want it. The OMB Gyro 3 wall mount is a universal wall mount suitable for all small/n 10" to 32"). This wall mount supports up to 20 kg. The distance between the television and the wall is adjustable with a minimum of 5 cm to a maximum of 34 up and down tilt. It comes with screws, kit and assembly instructions.