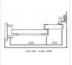

## DETAILS

The OMB Gyro 3 wall mount from the brand OMB is a light wall mount. The three joints make it possible to rotate and tilt the wall mount. This wall mount is 9 gives maneuverability and versatility for positioning the TV just how you want it. The OMB Gyro 3 wall mount is a universal wall mount suitable for all small/n 10" to 32"). This wall mount supports up to 20 kg. The distance between the television and the wall is adjustable with a minimum of 5 cm to a maximum of 34 up and down tilt. It comes with screws, kit and assembly instructions.

## ADDITIONAL INFORMATION

| Product code          | 06172 VESA 75/100/200x100 ON REQUEST |
|-----------------------|--------------------------------------|
| VIDEO size            | 10" - 32"   25 - 81cm                |
| Weight capacity       | 20kg max. 44 lbs max.                |
| Distance from wall    | 50 mm                                |
| VESA mounting pattern | 75/100/200x100                       |
| Aligning System       | YES                                  |
| Easy Hanging System   | YES                                  |
| Easy Tilt             | YES                                  |
| Hidden Cable          | YES                                  |
| Product Video         |                                      |