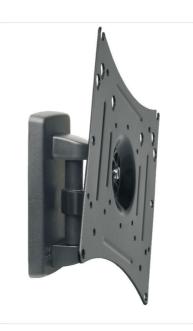

### DETAILS

The OMB LUNAR 1 wall mount from the brand OMB is a solid aluminium support. This wall mount is easy to install and its single articulation allows it to rotate LUNAR 1 wall mount is a universal wall mount suitable for all medium sized flat screen TVs (from 10" to 40"). The distance between the television and the w space for the cables to pass. This wall mount supports TVs up to 30 kg. It has an adjustment tilt of 16° up and down and a Vesa mounting hole configuration ( comes with screws, kit and assembly instructions.

# QUICK OVERVIEW

The OMB LUNAR 1 wall mount from the brand OMB is a sol mount is easy to install and its single articulation allows it to