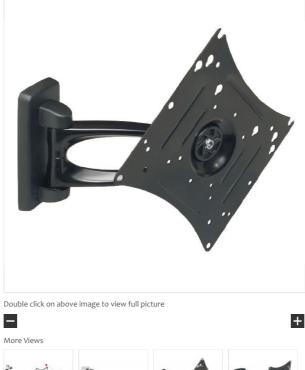

# LUNAR 2

## QUICK OVERVIEW

The OMB LUNAR 2 wall mount from the brand OMB is a ligl make it possible to rotate and tilt the wall mount. This wall mounting and offers maneuverability and versatility for pos it.

The OMB LUNAR 2 wall mount from the brand OMB is a light wall mount. The two joints make it possible to rotate and tilt the wall mount. This wall mount is and offers maneuverability and versatility for positioning the TV just how you want it. The OMB LUNAR 2 wall mount is a universal wall mount suitable for all TVs (from 10" to 40"). This wall mount supports up to 30 kg. The distance between the television and the wall is adjustable with a minimum of 5,5 cm to a m offers 16° up and down tilt. It comes with screws, kit and assembly instructions.