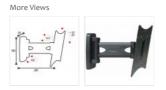

#### DETAILS

The OMB Slim 2 wall mount from the brand OMB has a light, compact frame coated in an elegant plastic. This wall mount sits only 5.5 cm from the wall once possible to rotate the wall mount in a large angle. This is a great TV mount that gives maximum maneuverability and versatility for positioning your TV just hc wall mount is a universal wall mount suitable for small/medium sized flat screen TVs (from 10" to 40"). This wall mount supports up to 30 kg. The distance fr minimum of 5.5 cm to a maximum of 24 cm. The wall mount offers 20° up and down tilt. It comes with screws, kit and assembly instructions.

## ADDITIONAL INFORMATION

| Product code          | 06147 VESA 50/75/100/200x100/180x120/200 |
|-----------------------|------------------------------------------|
| VIDEO size            | 10" - 40"   25 -100cm                    |
| Weight capacity       | 30kg max. 66 lbs max.                    |
| Distance from wall    | 55 mm                                    |
| Box measurements      | 230 x 270 h 60 mm                        |
| Box weight            | 1,8 Kg                                   |
| Data of outer package | 6 pezzi 520 x 250 x 250 mm               |
| VESA mounting pattern | VESA 50/75/100/200x100/180x120/200       |
| Easy Hanging System   | YES                                      |
| Easy Tilt             | YES                                      |
| Hidden Cable          | YES                                      |
| Product Video         | OMBSlim2.avi                             |