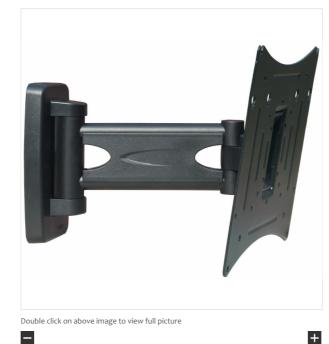

#### DETAILS

The OMB Slim 2 wall mount from the brand OMB has a light, compact frame coated in an elegant plastic. This wall mount sits only 5.5 cm from the wall once possible to rotate the wall mount in a large angle. This is a great TV mount that gives maximum maneuverability and versatility for positioning your TV just hc wall mount is a universal wall mount suitable for small/medium sized flat screen TVs (from 10" to 40"). This wall mount supports up to 30 kg. The distance fr minimum of 5.5 cm to a maximum of 24 cm. The wall mount offers 20° up and down tilt. It comes with screws, kit and assembly instructions.

# QUICK OVERVIEW

The OMB Slim 2 wall mount from the brand OMB has a ligh elegant plastic. This wall mount sits only 5.5 cm from the w