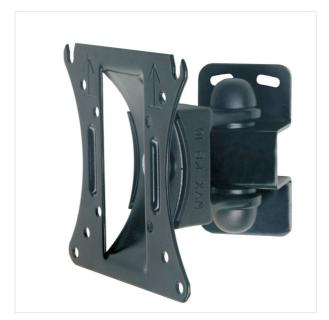

## QUICK OVERVIEW

The OMB Super 1 wall mount from the brand OMB has a stu yet hardwearing, easy to install and its single joint makes it  $% \left\{ 1,2,\ldots ,n\right\}$ slightly. This wall mount can also be tilted upwards and dov

### DETAILS

Spare Parts

The OMB Super 1 wall mount from the brand OMB has a sturdy steel construction. It's small yet hardwearing, easy to install and its single joint makes it possi slightly. This wall mount can also be tilted upwards and downwards. The OMB SUPER1 wall mount is a universal wall mount suitable for all small sized flat scr wall mount supports up to 10 kg. The fixed distance from the wall is 8 cm ( cable passage). The wall mount offers 15° up and down tilt. It comes with screws,