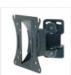

## QUICK OVERVIEW

The OMB Super 1 wall mount from the brand OMB has a stu yet hardwearing, easy to install and its single joint makes it  $% \left\{ 1,2,\ldots ,n\right\}$ slightly. This wall mount can also be tilted upwards and dov

### DETAILS

Spare Parts

The OMB Super 1 wall mount from the brand OMB has a sturdy steel construction. It's small yet hardwearing, easy to install and its single joint makes it possi slightly. This wall mount can also be tilted upwards and downwards. The OMB SUPER1 wall mount is a universal wall mount suitable for all small sized flat scr wall mount supports up to 10 kg. The fixed distance from the wall is 8 cm ( cable passage). The wall mount offers 15° up and down tilt. It comes with screws,