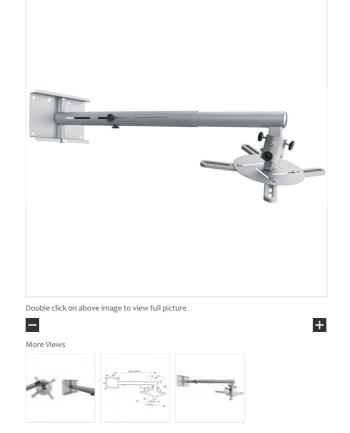

## DETAILS

The OMB Precision Projector wall mount from the brand OMB is a mobile wall mount with a 320° rotation and 20° up and down tilt. The dual jointed arm prov and the versatility to be able to position the TV as desired. The OMB Precision Projector wall mount is suitable for all brands of projectors. This wall mount su with a diameter between 12 and 32 cm. The distance from the wall is adjustable with a minimum of 51 cm to a maximum of 85 cm. The wall mount offers 20° u screws, kit and assembly instructions.

QUICK OVERVIEW

PRECISION PROJECTOR

 $320^\circ\, rotation$  and  $20^\circ\, up$  and down tilt.

The OMB Precision Projector wall mount from the brand O

## ADDITIONAL INFORMATION

| Product code                             | 26150                          |
|------------------------------------------|--------------------------------|
| Weight capacity                          | 15 kg max. 33 lbs max.         |
| Distance from wall                       | 510 mm (min) - 850 mm (max)    |
| Box measurements                         | 530 x 250 h 70 mm              |
| Box weight                               | 2,9 Kg                         |
| Data of outer package                    | 3 pezzi   540 x 250 x h 230 mm |
| To Fit All Sizes                         | YES                            |
| Spare Parts                              |                                |
| Instructions                             |                                |
| Technical drawings                       |                                |
| 3d schematics: Adobe Acrobat recommended | PDE                            |