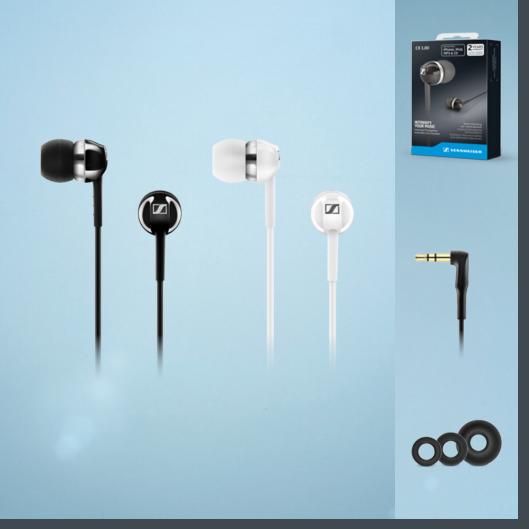

## CX 1.00

Sennheiser's new CX 1.00 earphones offers a powerful sound experience with a deep and punchy bass. The new ultra small design guarantees excellent comfort while the included set of ear-adapters in four different sizes (XS, S, M, L), ensures effective noise blocking that will really let you feel the beat!

- Earphones with powerful sound and deep bass
- Ultra small design for excellent comfort
- Choice of 4 ear adapter sizes for effective noise blocking
- Available in black or white
- 2-year warranty