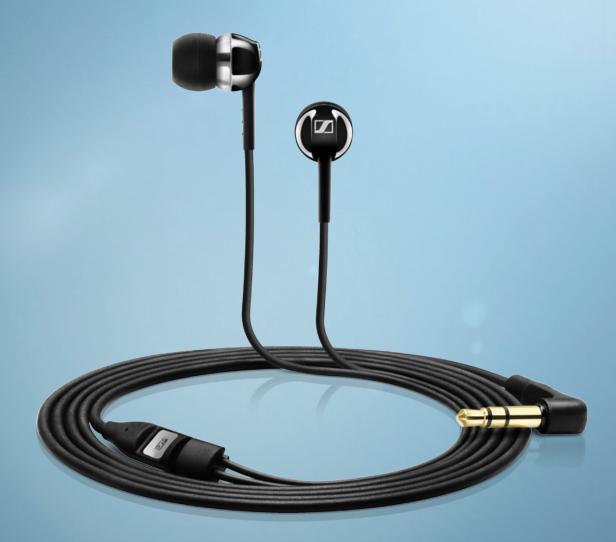

## CX 1.00

Sennheiser's new CX 1.00 earphones offers a powerful sound experience with a deep and punchy bass. The new ultra small design guarantees excellent comfort while the included set of ear-adapters in four different sizes (XS, S, M, L), ensures effective noise blocking that will really let you feel the beat!

- Earphones with powerful sound and deep bass
- Ultra small design for excellent comfort
- Choice of 4 ear adapter sizes for effective noise blocking
- Available in black or white
- 2-year warranty