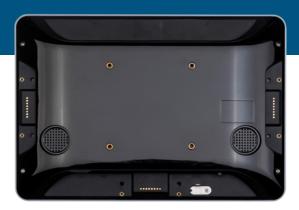

#### PHYSICAL

Housing Plastic Housing

Color Black

Weight 600g

Dimension 252 x 178 x 24 mm

Mounting VESA 75

Power Supply 12V / 2A

Power Usage 10 Watt. Maximum 19.5 Watt.

### OTHER

I/O Ports USB Express port, (Micro) USB, HDMI

Camera Optional

Microphone Yes

Audio out Yes

Speaker 2 x 3W

External storage SD-Card Slot