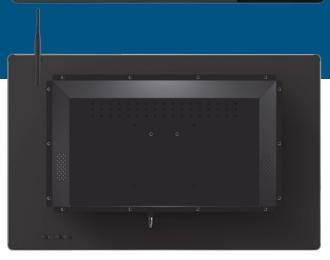

### PHYSICAL

Housing Metal

Color Black

Weight 6365g

Dimension 527.4 x 346.4 x 43.5 mm

Mounting VESA 100

Power Supply 12V / 5A

Power Usage 10 Watt. Maximum 19.5 Watt.

### OTHER

I/O Ports (Micro) USB

Camera Optional

Microphone No

Audio out Yes

Speaker 2 x 3W

External storage SD-Card Slot (internal)