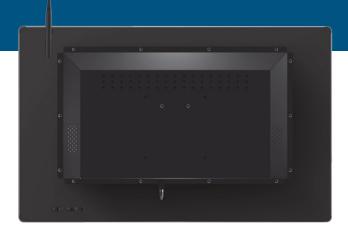

### **PHYSICAL**

Housing Metal

Color Black

Weight 7210g

Dimension 576 x 345 x 43.5 mm

Mounting VESA 100

Power Supply 12V / 5A

Power Usage 10 Watt. Maximum 19.5 Watt.