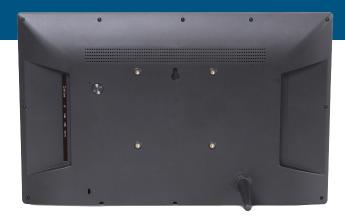

### **PHYSICAL**

Housing

Plastic Housing

Color

Black

Weight

**1610**q

Dimension

418 x 263 x 27 mm

Mounting VESA 100

Power Supply 12V / 3A

#### **OTHER**

I/O Ports

Mini USB, USB, HDMI, Serial

Camera

Yes

Microphone

Yes

Audio out