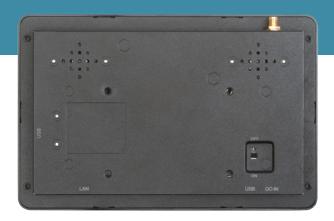

## OTHER

Serial Port

RJ-45 with 5V/12V x2 (By SW Switch)

Network

802.11 b/g/n SiP wireless module

USB

USB3.0 x 2, USB2.0 x1

LAN

1 x 10/100/1000Mbps

Audio out

Combo JACK x1, SPDIF x1

Speaker

2x 2W