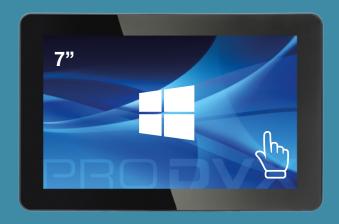

# **IPPC-07**PANEL PC

Industrial Grade (X86) Panel PC for Commercial usage. Sizes from 7 inch up to 32 inch. Plastic and Metal Housing.

#### **PANEL**

LCD Size

7 inch

Resolution

1024 x 600

Brightness

240 cd/m2

Contrast Ratio

600:1

Viewing Angle

Horizontal 140° / Vertical 130°

Touch Type

Projected Capacitive (5 Points)