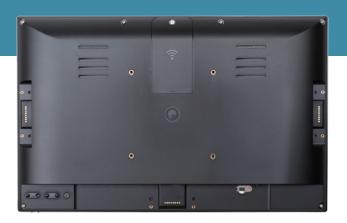

#### PHYSICAL

Housing Plastic

Color Black

Weight 1400g

Dimension 387.3 x 240.3 x 27.2mm

Mounting VESA 100

Power Supply 60W (12V/5A)

Operating Temp. 0°C ~ 40°C (32°F ~ 104°F)

### OTHER

Serial Port 2x RJ45 COM Ports

Network 802.11 b/g/n SiP wireless module

USB USB3.0 x2, USB2.0 x6, Micro USB2.0 x1

LAN 1 x 10/100/1000Mbps

Audio out Combo JACK x1, SPDIF x1

Speaker 2x 3W

Video out HDMI 1x (TYPE-C)