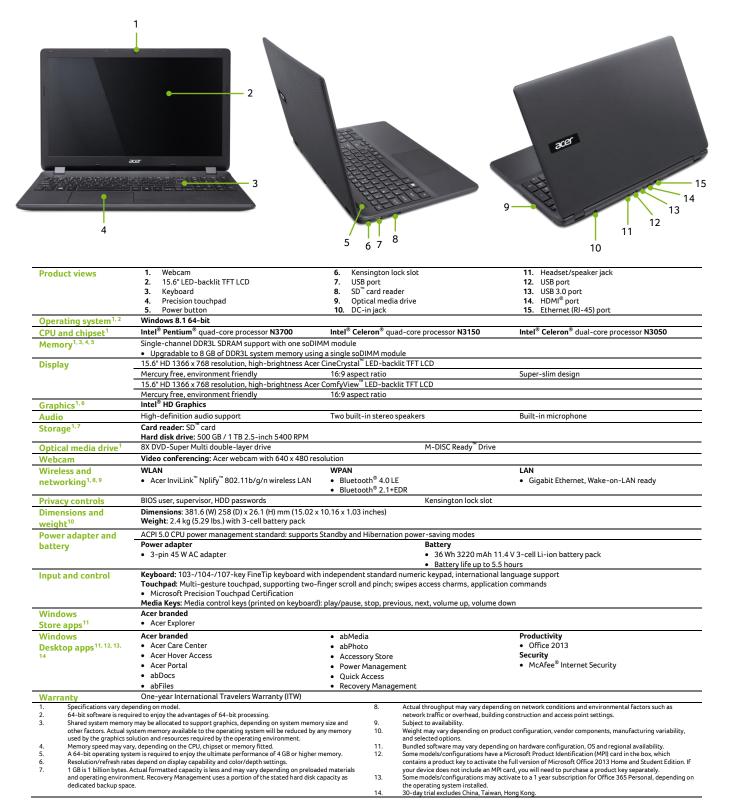

## Aspire ES1-531 **SPECIFICATIONS**

In a continuing effort to improve the quality of our products, information in this document is subject to change without notice. Images shown are only representations of some of the configurations available for this model. Availability may vary depending on region. As a phenomenon known to thin-film transistors (TFTs), liquid crystal displays (LCDs) commonly exhibit a small number of discoloration dots, as so-called "non-conforming pixels." This phenomenon is a limitation of TFT LCD technology, not a product defect, and as such is not covered by Acer's warranty © 2015. All rights reserved.