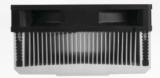

## Alpine M1 Whisper Quiet AM1 CPU Cooler

## Alpine M1 Whisper Quiet AM1 CPU Cooler

The Alpine M1 is a whisper quiet cooler for all AMD AM1 CPUs, offering a cooling performance with margin and an outstanding service life.

| Specifications        |                             |
|-----------------------|-----------------------------|
| Max. Cooling Capacity | 50 Watts                    |
| Fan                   | 80 mm, 750 RPM              |
| Bearing               | Fluid Dynamic Bearing       |
| Noise Level           | 0.1 Sone                    |
| Current / Voltage     | 0.030A / 12V DC             |
| Dimensions            | 80 (L) x 80 (W) x 41 (H) mm |
| Net Weight            | 172 g                       |
| Compatibility         | AMD Socket AM1              |