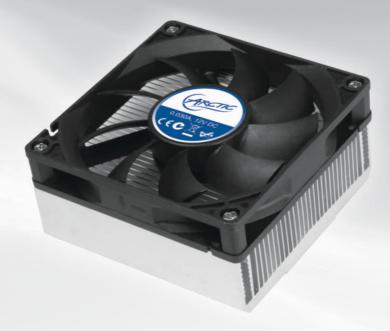

## Alpine M1 Whisper Quiet AM1 CPU Cooler

## Alpine M1 Whisper Quiet AM1 CPU Cooler

The Alpine M1 is a whisper quiet cooler for all AMD AM1 CPUs, offering a cooling performance with margin and an outstanding service life.

| Specifications        |                             |
|-----------------------|-----------------------------|
| Max. Cooling Capacity | 50 Watts                    |
| Fan                   | 80 mm, 750 RPM              |
| Bearing               | Fluid Dynamic Bearing       |
| Noise Level           | 0.1 Sone                    |
| Current / Voltage     | 0.030A / 12V DC             |
| Dimensions            | 80 (L) x 80 (W) x 41 (H) mm |
| Net Weight            | 172 g                       |
| Compatibility         | AMD Socket AM1              |