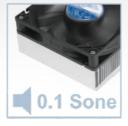

## Alpine M1 Whisper Quiet AM1 CPU Cooler

The Alpine M1 is a whisper quiet cooler for all AMD AM1 CPUs, offering a cooling performance with margin and an outstanding service life.

| Specifications        |                             |
|-----------------------|-----------------------------|
| Max. Cooling Capacity | 50 Watts                    |
| Fan                   | 80 mm, 750 RPM              |
| Bearing               | Fluid Dynamic Bearing       |
| Noise Level           | 0.1 Sone                    |
| Current / Voltage     | 0.030A / 12V DC             |
| Dimensions            | 80 (L) x 80 (W) x 41 (H) mm |
| Net Weight            | 172 g                       |
| Compatibility         | AMD Socket AM1              |

Cooling Performance & Noise Level on AMD Athlon 5350 Quad-Core

Alpine M1 (750 RPM)

non PWM,

Pre-applied MX-2 thermal compound

Whisper quiet