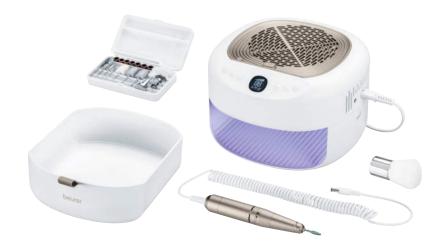

## MP 200 - StudioNails Pro - Manicure/pedicure station

The powerful device runs at up to 26,000 rpm and enables efficient, fast nail care. Includes 9 high-quality attachments made of sapphire, felt and carbide

The powerful device runs at up to 26,000 rpm and enables efficient, fast nail care. Includes 9 high-quality attachments made of sapphire, felt and carbide

For artificial nail modelling

Also suitable for the use of acrylic and gel nails and UV varnishes

For professional nail and foot care

Attachments are suitable for diabetics

9 high-quality attachments made of sapphire, felt and carbide for tailored use as required

The clockwise/anti-clockwise rotation enables versatile use and is suitable for both right-handed and left-handed users

Thanks to the aluminium housing, the nail cutter works quietly with minimal vibrations and does not generate high temperatures

The compact design means the device can be easily transported and stored

 $3\ \text{functions}$  combined in one device: Nail cutter, UV/LED lamp and nail dust extractor

Extra-slim shape for precise manicures/pedicures and precise filing and shaping of nails

The integrated filter is durable, removable and quick to clean

Timer function: 30, 60 and 120 seconds

Article number: 10430