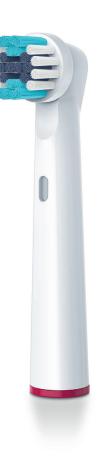

## Clean Brush Head

Compatible with TB 30 / TB 50 + all standard rotating toothbrushes

2 different bristle lengths for clean teeth and healthy gums

With practical protective cap

Various colour rings for easy differentiation between brush heads

4-piece and 8-piece replacement sets available

For optimal cleaning results, the brush head should be replaced every 3 months

Product dimensions: Height 72 mm (74 mm with protective cap) ø plate: 13.5 mm ø shaft: 12.2 mm ø protective cap: 17.5 mm

Product weight: 8 g (with protective cap)

3-year warranty

Sales unit: 10 / Shipping carton: 10 x 10

EAN-Nr.: 4 pieces: 421112510156 5 8 pieces: 421112510154 1

Art.-No.: 4 pieces: 101.56 8 pieces: 101.54

101.54\_101.56\_Bürstenkopf-Clean\_2023-03-28\_01\_DS\_EN\_BEE Subject to errors and changes