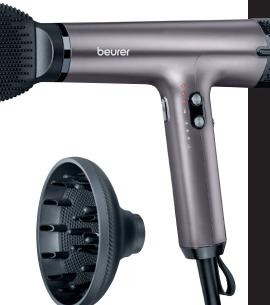

## Hair Dryer HC 100 Excellence

LED Display shows heat and air blower settings incl. cold air function

Ultra light weight - only 360 g (without cable)

Fast drying and precise styling thanks to the powerful digital motor

Integrated ionic function for smooth hair

Integrated memory function - used to store preset temperature and fan settings

Removable filter, for easy cleaning

Narrow, magnetic styling nozzle and diffuser for an easy change of the attachment

Automatic filter cleaning indicator

Hanging loop for convenient storage

Compact design

Salon ready cable with 2.80 m length

Impresses with lightness and ergonomics

Product measurements (LxBxH): 19,5 x 21,6 x 5,5 cm