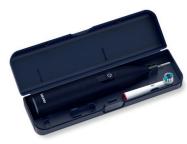

## Incl. travel case

Oscillating, pulsating cleaning technology for plaque removal

3 individual cleaning programs: Clean, Sensitive, White

Integrated 2-minute timer

Integrated pressure sensor to protect teeth and gums