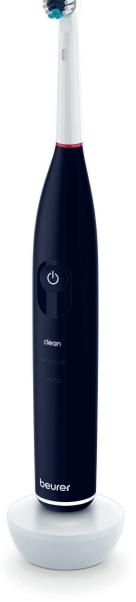

## TB 50 Electric Toothbrush

3 individual cleaning programs

Powerful battery with 45 days of battery life

Integrated pressure sensor to protect teeth and gums

## Incl. travel case

Oscillating, pulsating cleaning technology for plaque removal

3 individual cleaning programs: Clean, Sensitive, White

Integrated 2-minute timer

Integrated pressure sensor to protect teeth and gums

Powerful battery with 45 days of battery life

Magic LED display

LED charge display

Incl. inductive charger, USB charging cable with adapter and Clean brush head

Lithium-Ion battery: 1500 mAh, 3,7 V

Product size (L x Ø): 205 mm x 29 mm